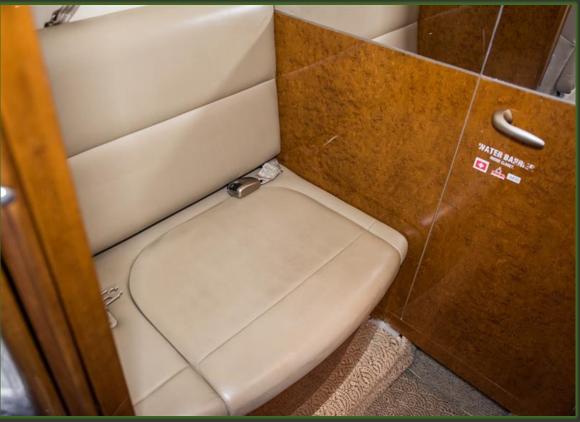

#### **INTERIOR**

Passengers: Nine (9)

Configuration: Double Club Configuration

Aft Lav with Belted Potty

FWD Galley Storage

Entertainment: Airshow 4000 w/10.4" Display

(4) Wall Mounted 7" Rosen Monitors