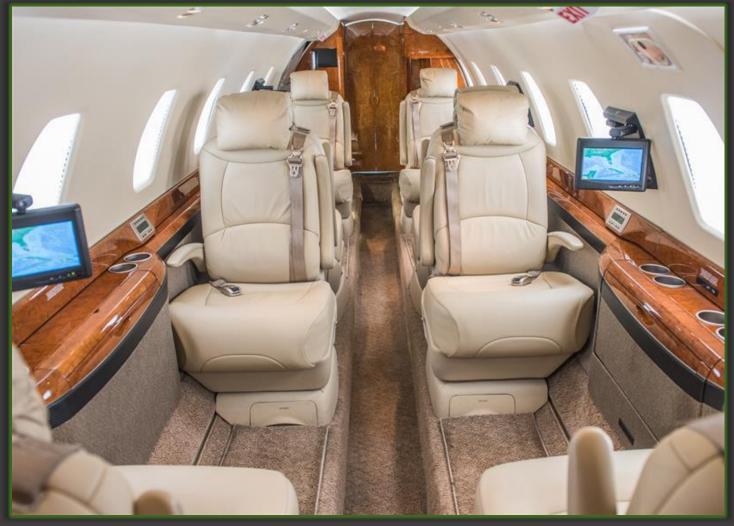

#### **INTERIOR**

Passengers: Nine (9)

Configuration: Double Club Configuration

Aft Lav with Belted Potty

FWD Galley Storage

Entertainment: Airshow 4000 w/10.4" Display

(4) Wall Mounted 7" Rosen Monitors