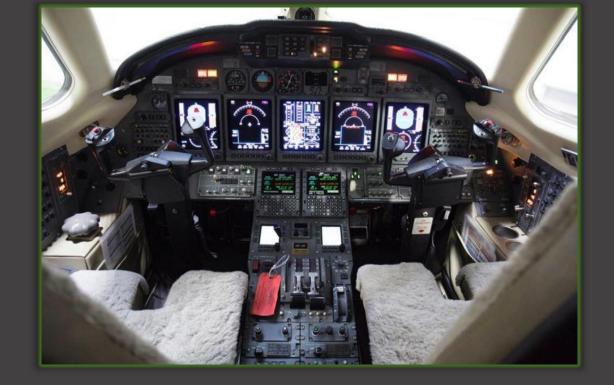

#### Honeywell Primus 2000

ADF: Dual Collins DF-850

Autopilot: Dual Honeywell IC-800

Communication Radios: Dual Honeywell RCZ-833K & KHF 1050

CVR: L3 Fairchild FA-2100

DME: Dual Honeywell DM 850

EFIS: Honeywell Primus 2000 5-Tube

FDR: 2 MADC AZ 940

Flight Director: Dual Honeywell Primus 2000

FMS: Dual Honeywell FMZ-2000

Hi Frequency: Dual Honeywell KRX-1053 HF

IRS: NA

Navigation Radios: Dual Honeywell RNZ-850

Radio Altimeter: Honeywell AA-300

SATCOM: AirCell ST-3100 Iridium w/ Dual Headsets

TAWS: Class A

TCAS: Honeywell Mark V TCAS-2000 TCAS-II

Transponder: Dual Honeywell XS-852

Weather Radar: Honeywell Primus 880

750-0289 | N789XJ

750-0289 | N789XJ