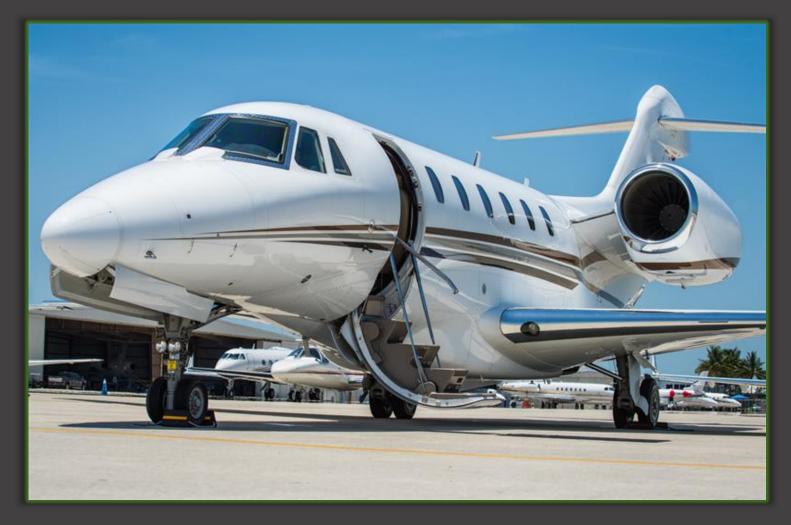

#### **EXTERIOR**

Base Color: Snow White

Stripes: Tibetan Gold, Antique Silver and

Charcoal Gray Metallic