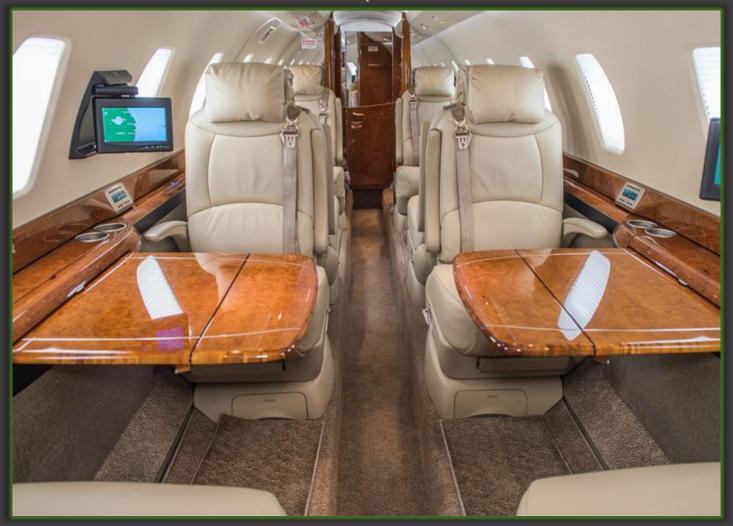

#### **INTERIOR**

Passengers: Nine (9)

Configuration: Double Club Configuration

Aft Lav with Belted Potty

FWD Galley Storage

Entertainment: Airshow 4000 w/10.4" Display

(4) Wall Mounted 7" Rosen Monitors