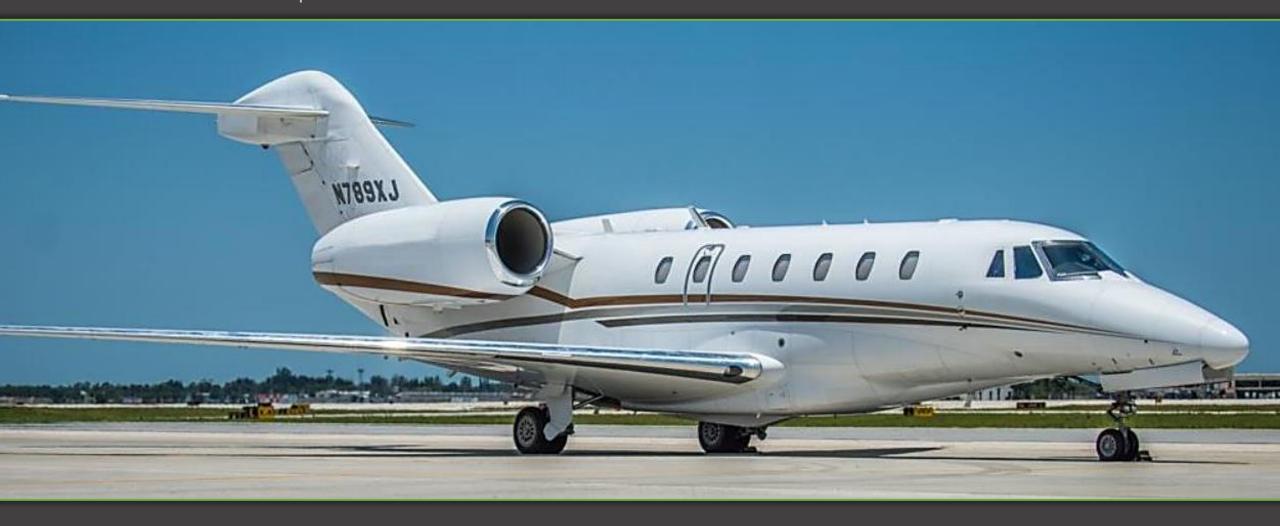

SERIAL NUMBER 750-0289 | N789XJ

### 750-0289 | N789XJ

#### **EXTERIOR**

Base Color: Snow White

Stripes: Tibetan Gold, Antique Silver and

Charcoal Gray Metallic