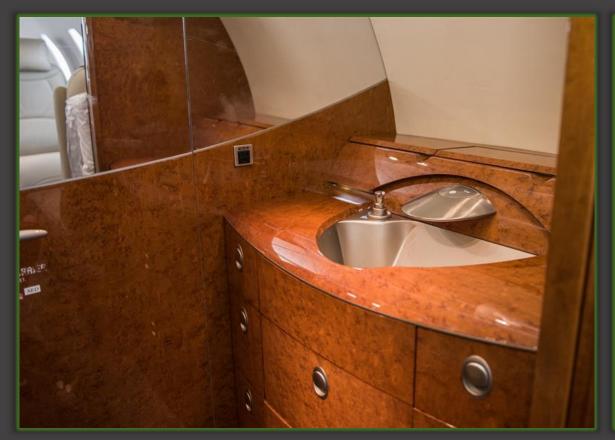

#### **INTERIOR**

Passengers: Nine (9)

Configuration: Double Club Configuration

Aft Lav with Belted Potty

FWD Galley Storage

Entertainment: Airshow 4000 w/10.4" Display

(4) Wall Mounted 7" Rosen Monitors