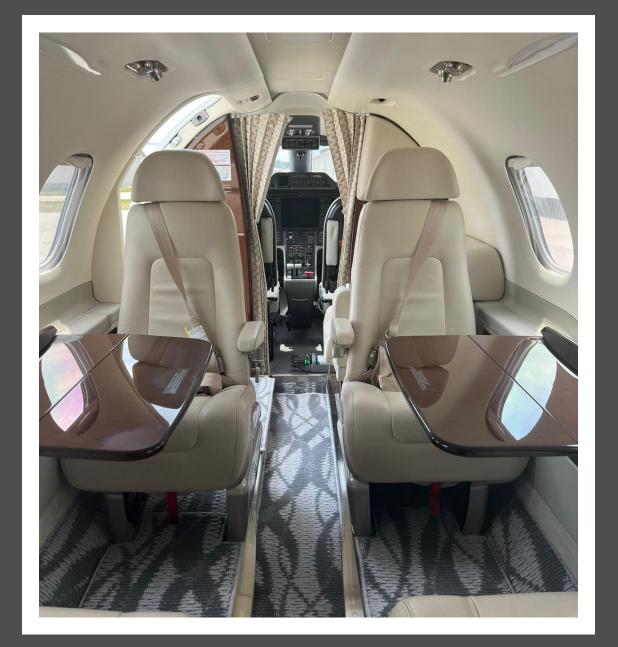

### New Carpet 2023

Passengers: Configuration: Five (5) + One (1) Forward Side-Facing Seat Four (4) Place Club Aft Lav with Belted Potty

1 Golfview Rd, 2<sup>nd</sup> Floor | Lake Zurich | Illinois | 60047 +1 847 550 4660 | JETSENSEAVIATION.COM