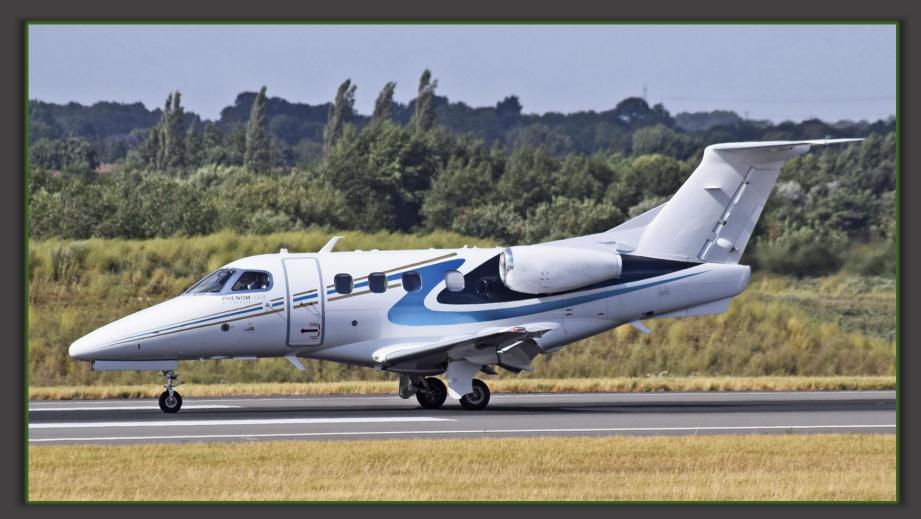

# 2017 Embraer Phenom 100E

#### EXTERIOR

Base Color: Stripes: Snow White Gold and Blue

INTERIOR