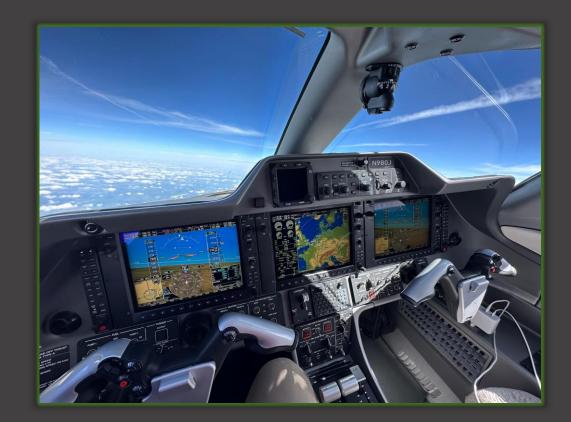

## > AVIONICS

#### Standard

Avionic Package Embraer Prodigy Flight Deck

### Optional

EFIS TAWS TCAS ELT Weather Radar WAAS / LPV Synthetic Vision Datalink and Phone CPDLC ADS-B Out Diversity Transponders CVFDR

Garmin G1000 Class B TCAS 1 Equipped Equipped Equipped Equipped Equipped Equipped Equipped Equipped Equipped