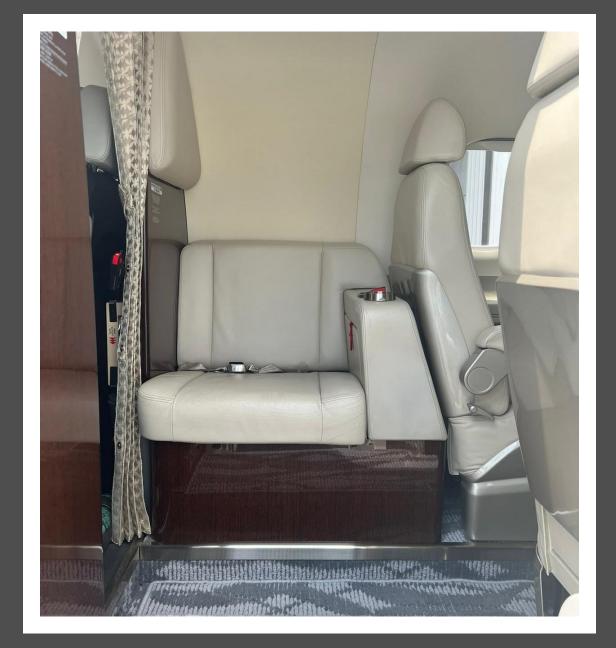

## HIGHLIGHTS

- Fully Enrolled on ESP Gold
- 5th Side-Facing Seat and Belted Lav
- Rigid Lavatory Door
- ADS-B Out
- In-Flight Entertainment Package
- One Owner Since New

### New Carpet 2023

Passengers: Configuration: Five (5) + One (1) Forward Side-Facing Seat Four (4) Place Club Aft Lav with Belted Potty

1 Golfview Rd, 2<sup>nd</sup> Floor | Lake Zurich | Illinois | 60047 +1 847 550 4660 | JETSENSEAVIATION.COM