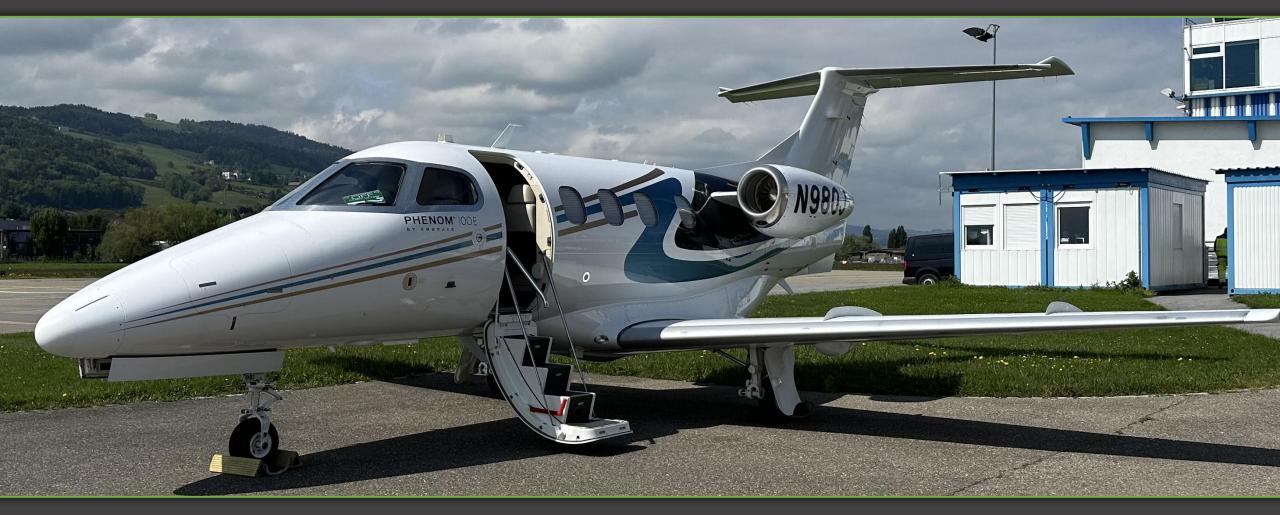

# 2017 Embraer Phenom 100E

## SERIAL NUMBER 50000366 | N980J

1 Golfview Rd, 2<sup>nd</sup> Floor | Lake Zurich | Illinois | 60047 +1 847 550 4660 | JETSENSEAVIATION.COM

#### EXTERIOR

Base Color: Stripes: Snow White Gold and Blue

INTERIOR